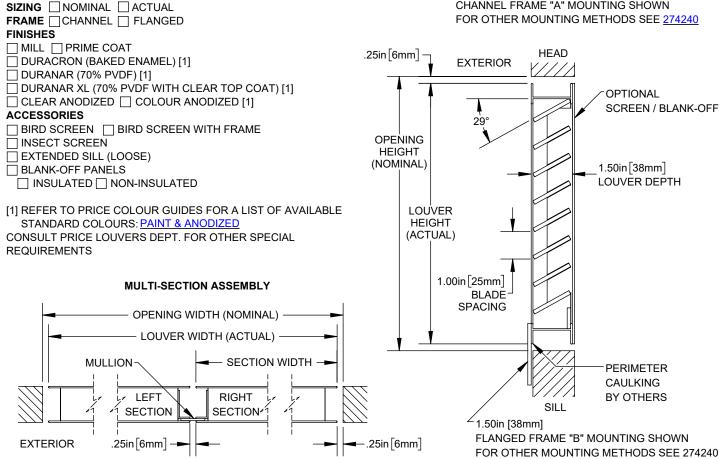

### **FRAME**

• 1.50in x .063in [38mm x 1.6mm] EXTRUDED ALUMINUM (6063-T5) **CHANNEL FRAME** 

#### **BLADES**

 ARCHITECTURAL STRAIGHT BLADE, .125in[3.2mm] EXTRUDED ALUMINUM (6063-T5) 29° BLADE ANGLE, 1.00in[25mm] BLADE SPACING

CHANNEL FRAME "A" MOUNTING SHOWN

| PROJECT:        |               |            | Price*                                                |  |
|-----------------|---------------|------------|-------------------------------------------------------|--|
| ENGINEER:       |               | GA         | NSE1 1.5" (38) DEEP, 29° BLADE EXTRUDED NON-DRAINABLE |  |
| CUSTOMER:       |               | 221944     |                                                       |  |
| SUBMITTAL DATE: | SPEC. SYMBOL: | 2024-01-22 | LOUVER                                                |  |