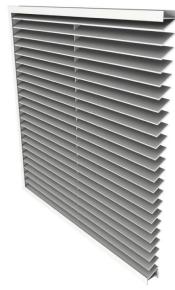

### CONSTRUCTION

ALL WELDED

### **FRAME**

• 1.50in x .063in [38mm x 1.6mm] EXTRUDED ALUMINUM (6063-T5) **CHANNEL FRAME** 

#### **BLADES**

 ARCHITECTURAL STRAIGHT BLADE, .125in[3.2mm] EXTRUDED ALUMINUM (6063-T5) 29° BLADE ANGLE, 1.00in[25mm] BLADE SPACING

## **FINISH**

• MILL